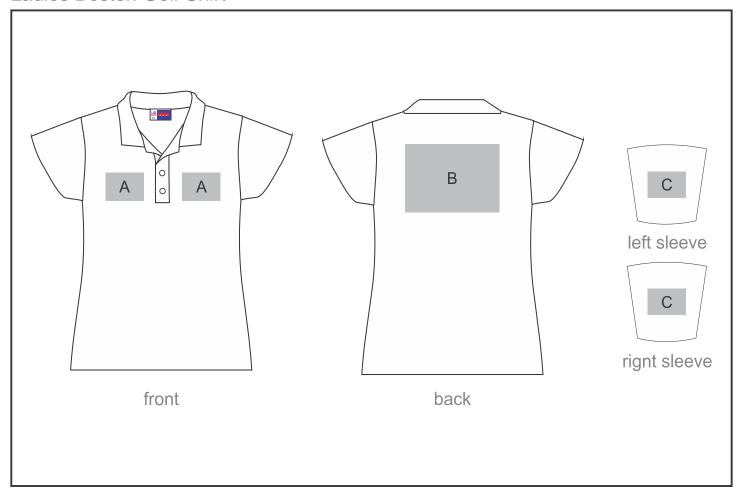

## Ladies Boston Golf Shirt

## **Need to know:**

Includes 1-Position Embroidery OR 1-Position Digital Transfer (setup fee applies)

- EMB/DTC inclusive parameters: Left/Right Chest or Back = 100mm x 100mm
- NB: Inclusive Branding is NOT applicable to Items marked as Reduced to Clear.
- Cannot guarantee a 100% straight branding on any clothing item with check or stripe detail.
- No solid blocks for screen print.

## **Branding Options:**

| Position | Branding Method (Branding Code)       | No. of Colours | Dimension               |
|----------|---------------------------------------|----------------|-------------------------|
| А        | Embroidery (EM-CLOTHING)              | N/A            | 100mm wide x 100mm high |
| А        | Digital Transfer Clothing A6 (DTC-A6) | Full Colour    | 100mm wide x 100mm high |
| А        | Silicone (STP-A)                      | N/A            | 30mm wide x 30mm high   |
| А        | Silicone (STP-B)                      | N/A            | 50mm wide x 50mm high   |
| А        | Silicone (STP-C)                      | N/A            | 80mm wide x 80mm high   |
| А        | Silicone (STP-D)                      | N/A            | 100mm wide x 40mm high  |
| А        | Screen Print (SA)                     | 6 Colours      | 100mm wide x 80mm high  |

| В | Embroidery (EM-CLOTHING)              | N/A         | 200mm wide x 200mm high  |
|---|---------------------------------------|-------------|--------------------------|
| В | Digital Transfer Clothing A6 (DTC-A6) | Full Colour | 148 mm wide x 105mm high |
| В | Digital Transfer Clothing A5 (DTC-A5) | Full Colour | 210mm wide x 148mm high  |
| В | Silicone (STP-A)                      | N/A         | 30mm wide x 30mm high    |
| В | Silicone (STP-B)                      | N/A         | 50mm wide x 50mm high    |
| В | Silicone (STP-C)                      | N/A         | 80mm wide x 80mm high    |
| В | Silicone (STP-D)                      | N/A         | 120mm wide x 40mm high   |
| В | Screen Print (SA)                     | 6 Colours   | 200mm wide x 200mm high  |
|   |                                       |             |                          |
| С | Embroidery (EM-CLOTHING)              | N/A         | 50mm wide x 50mm high    |
| С | Digital Transfer Clothing A6 (DTC-A6) | Full Colour | 50mm wide x 50mm high    |
| С | Silicone (STP-A)                      | N/A         | 30mm wide x 30mm high    |
| С | Silicone (STP-B)                      | N/A         | 50mm wide x 50mm high    |
|   |                                       |             |                          |

6 Colours

60mm wide x 60mm high

С

Screen Print (SA)